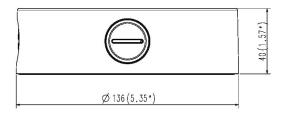

## **Specifications**

| Mechanical                  |                                                                          |
|-----------------------------|--------------------------------------------------------------------------|
| Color                       | White                                                                    |
| Material                    | Aluminum                                                                 |
| RAL code                    | RAL9003                                                                  |
| Product dimensions / weight | Ø136x40mm (Ø5.35x1.57") / 345g(0.76 lb)                                  |
| Conduit hole                | 19.1mm(3/4") (M25)                                                       |
| Supported products          | QNV-6072R/6082R, QNV-7082R, QNV-8080R                                    |
|                             | * For further compatible models, please visit our website or use Toolbox |

## **SBV-136BW**

**Back Box** 

CAD Unit:mm [inch]