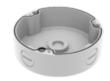

## **SBV-136BW**

**Back Box** 

**Key Features** 

• Color : White

• Material : Aluminum

• Weight: 345g

• Operation Temp.:-50°C~60°C • Operation Hum. : 0~100%

## **Specifications**

| Mechanical                  |                                                                          |
|-----------------------------|--------------------------------------------------------------------------|
| Color                       | White                                                                    |
| Material                    | Aluminum                                                                 |
| RAL code                    | RAL9003                                                                  |
| Product dimensions / weight | Ø136x40mm (Ø5.35x1.57") / 345g(0.76 lb)                                  |
| Conduit hole                | 19.1mm(3/4") (M25)                                                       |
| Supported products          | QNV-6072R/6082R, QNV-7082R, QNV-8080R                                    |
|                             | * For further compatible models, please visit our website or use Toolbox |