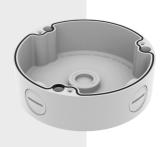

## **SBV-136BW**

**Back Box** 

**Key Features** 

• Color : White

• Material : Aluminum

• Weight: 345g

• Operation Temp.:-50°C~60°C • Operation Hum. : 0~100%

## **Specifications**

| Mechanical                  |                                                                          |
|-----------------------------|--------------------------------------------------------------------------|
| Color                       | White                                                                    |
| Material                    | Aluminum                                                                 |
| RAL code                    | RAL9003                                                                  |
| Product dimensions / weight | Ø136x40mm (Ø5.35x1.57") / 345g(0.76 lb)                                  |
| Conduit hole                | 19.1mm(3/4") (M25)                                                       |
| Supported products          | QNV-6072R/6082R, QNV-7082R, QNV-8080R                                    |
|                             | * For further compatible models, please visit our website or use Toolbox |