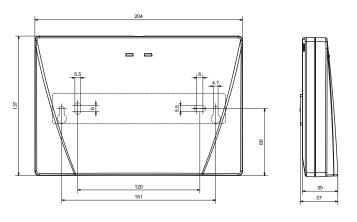

### Standard version

- Ethernet interface (RJ-45) / TCP/IP / RS485 Bus
- PoE (Power over Ethernet) IEEE-802.3af, max. 15,4 W
- • Mains operation (12 - 24 V DC), Current consumption: 250 mA at  $12\,V\,/\,200$  mA at 24 V, 1,5 W in standby
- Dimensions (WxHxD): 204 x 137 x 35 mm