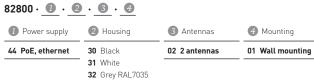

# 82800 NET Gateway

### Standard version

- Ethernet interface (RJ-45) / TCP/IP / RS485 Bus
- PoE (Power over Ethernet) IEEE-802.3af, max. 15,4 W
- • Mains operation (12 - 24 V DC), Current consumption: 250 mA at  $12\,V\,/\,200$  mA at 24 V, 1,5 W in standby
- Dimensions (WxHxD): 204 x 137 x 35 mm

### Scope of supply

- NET gateway
- Mount for wall fastening, fixing screws and anchors
- Instruction manual