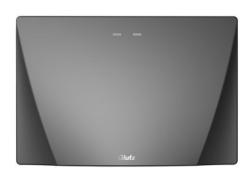

### Product profile

NET Gateway for indoor applications, wireless range extension with integrated antennas.

A operational TCP/IP network is required for operation; this network must be appropriately configured for building-wide functions. No network skills are required for the wireless network.

### Standard version

- Ethernet interface (RJ-45) / TCP/IP / RS485 Bus
- PoE (Power over Ethernet) IEEE-802.3af, max. 15,4 W
- • Mains operation (12 - 24 V DC), Current consumption: 250 mA at  $12\,V\,/\,200$  mA at 24 V, 1,5 W in standby
- Dimensions (WxHxD): 204 x 137 x 35 mm