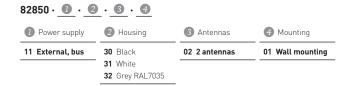

### Standard version

- Communication: Glutz Wireless Access (868 MHz); RS485 bus
- $\bullet$  Mains operation (12-24VDC), Current consumption: 50mA at  $12V/24V,\,250mW$  in standby
- Dimensions (WxHxD): 204 x 137 x 35 mm

### Scope of supply

- NET Repeater Plus
- $\bullet$  Mount for wall fastening, fixing screws and anchors
- Instruction manual