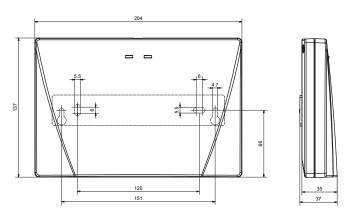

### Standard version

- Communication: Glutz Wireless Access (868 MHz); RS485 bus
- $\bullet$  Mains operation (12-24VDC), Current consumption: 50mA at  $12V/24V,\,250mW$  in standby
- Dimensions (WxHxD): 204 x 137 x 35 mm