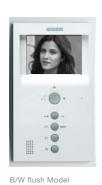

## COMPACT DESIGN

The monitor is designed in high-impact ABS plastic with textured finish and ultraviolet protection for greater resistance.

Available in B/W and Colour. Installation can be surface or flush mounted.

### Flush installation.

Flush box:134x245x44

Decorative frame: 152,8X261

Measures in mm. (W)x(H)x(D)