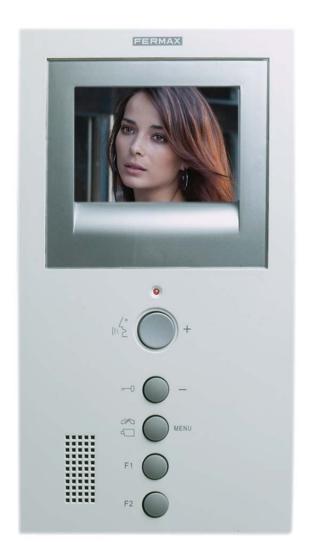

# HANDS-FREE LOFT

The LOFT COMPACT monitor is the Loft line compact version. Its reduced size allows installation where there used to be a door entry telephone.

In the colour version, the hands-free function allows to communicate with the visitor with no need of a handset.

## COMPACT DESIGN

The monitor is designed in high-impact ABS plastic with textured finish and ultraviolet protection for greater resistance.

Available in B/W and Colour. Installation can be surface or flush mounted.

### OPERATION WITHOUT HANDSET

When a call is received, the image comes on screen automatically.

Press of to activate hands-free communication, which ends when of is pressed again or after a few seconds.

Built-in as standard: pick up/hang up button, button to open the door and call guard unit —0, autostart camera switch —, activation of 2 additional functions, volume control and brightness-contrast-colour selection.