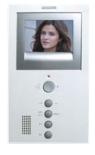

# HANDS-FREE LOFT

The LOFT COMPACT monitor is the Loft line compact version. Its reduced size allows installation where there used to be a door entry telephone.

In the colour version, the hands-free function allows to communicate with the visitor with no need of a handset.

## COMPACT DESIGN

The monitor is designed in high-impact ABS plastic with textured finish and ultraviolet protection for greater resistance.

Available in B/W and Colour. Installation can be surface or flush mounted.

Built-in as standard: pick up/hang up button, button to open the door and call guard unit —0, autostart camera switch —, activation of 2 additional functions, volume control and brightness-contrast-colour selection.