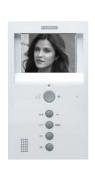

# HANDS-FREE LOFT

The LOFT COMPACT monitor is the Loft line compact version. Its reduced size allows installation where there used to be a door entry telephone.

In the colour version, the hands-free function allows to communicate with the visitor with no need of a handset.

## COMPACT DESIGN

The monitor is designed in high-impact ABS plastic with textured finish and ultraviolet protection for greater resistance.

Available in B/W and Colour. Installation can be surface or flush mounted.

Built-in as standard: pick up/hang up button, button to open the door and call guard unit —0, autostart camera switch —, activation of 2 additional functions, volume control and brightness-contrast-colour selection.