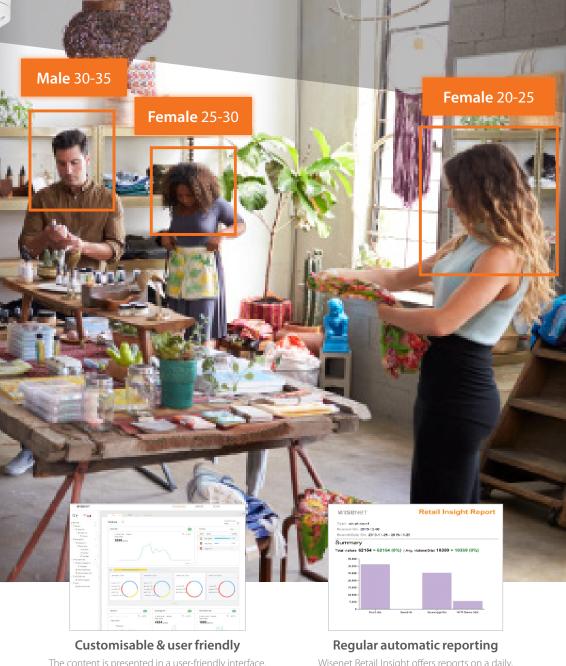

### **People counting**

Wisenet Retail Insight not only counts the number of visitors in real time but also offers age & gender analytics, providing insightful information to store owners. Owners can use this information to build sales strategies.