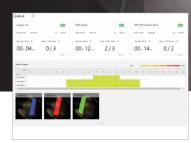

## Queue management

Queue management is crucial for large retailers.
The feature captures long waiting lines in real time
and manages the queues in an efficient way,
reducing customer complaints.

The content is presented in a user-friendly interface. It's easy to configure with multi tab function. Users can get the information they need in a quick overview and click the "detail" button for more information. The dashboards and reports are easily customisable. Retail Insight also provides weather information and shop opening hours.