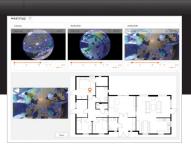

#### Heatmap

Heatmap measures and tracks customers' dwell-time in specific locations, providing insights into popular/ unattractive products. Owners can configure the time duration to collect data at specific times.