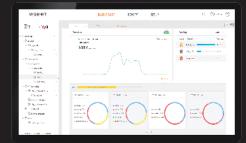

## Queue management

Queue management is crucial for large retailers.
The feature captures long waiting lines in real time
and manages the queues in an efficient way,
reducing customer complaints.

The content is presented in a user-friendly interface. It's easy to configure with multi tab function. Users can get the information they need in a quick overview and click the "detail" button for more information. The dashboards and reports are easily customisable. Retail Insight also provides weather information and shop opening hours.