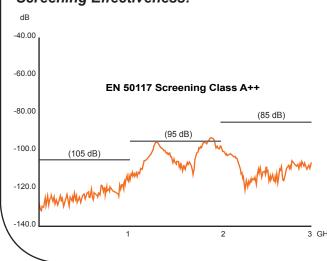

### Screening Effectiveness:

#### **Electrical Specification**

Impedance: 75 Ohm Frequency: 0-1 GHz Dielectric W/V: 500 Veff Insulation res: 5000 M-Ohm Screening Immunity: Class A+ Insertion Loss: 0,5 dB @ 1GHz