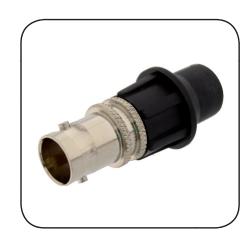

# **KBF**

**CaP System BNC FEMALE CONNECTOR** 

#### Mechanical Specification

Body Material: Brass - Nickel plated Center Contact: Brass - Gold plated Shrapnel: P. Bronze - Gold plated

Insulator: Derlin

CaP®: Protected Plastic Compound

Weight: 7.3 g