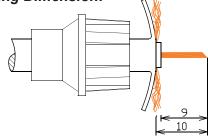

#### Stripping Dimension:

#### Suitable for Cables:

RG6 quad, RG6, RG59, RG178, ... suitable for all cable with inner conductor from Ø 0,3 up to Ø 1,1 mm (from AWG 28 to AWG 18)